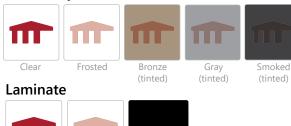

#### **Window Tint**

Insulated glass options are available for most window types. Glass and acrylic have different tints.

#### Glass/Acrylic