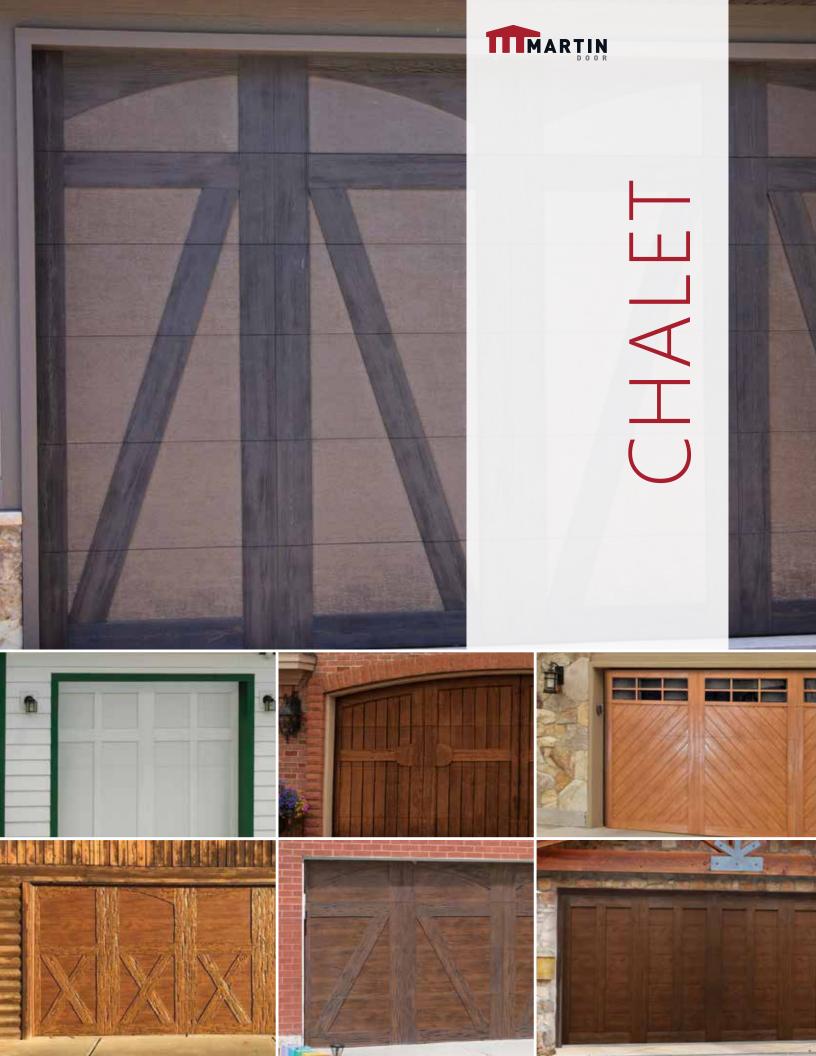

# **CHALET SPECS**

#### LIMITED LIFETIME WARRANTY †

Panel Styles This is a small sampling of all available panels and skins.

Choose from faux-over-steel or faux-over-faux. Faux is dense polyurethane foam textured like wood.





Standard Arch [9007]

Arched Barn Door [9011D]



Chevron with Windows [9014]

#### Insulation

Add insulation for thermal efficiency, noise reduction, durability, and minimal upkeep.



Steel + 2 Insulation Layers + Steel



Cladding + Steel + 2 Insulation Layers + Steel

#### **Window Tint**

Insulated glass options are available for most window types. Glass and acrylic have different tints.

#### Glass/Acrylic





#### **Hardware**

Includes roller, track and accessories for a strong and lasting door system.

Martin Premium Hardware Package







### Wood